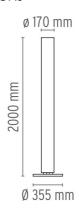

diffused light. Silver powder-

coated steel base. Opaline extruded polymethylmethacrylate (PMMA) diffuser column. Functions ON/OFF of two placed luminous sources at the extremities of the diffuser of the apparatus, happen by means of interrupting double quantity to pedal mounted on the cable feeding electrical worker.

#### **ELECTRICAL**

Without **Emergency** 

**Switching** Functions ON/OFF happen by means of interrupting double quantity to pedal mounted on the cable feeding electrical worker.

230 Voltage (V)

#### **PHYSICAL**

Supply Power cord

2850 Cord length (mm)

**Construction material** Polymethylmethacrylate, Steel

Weight (kg) 9.6





### **Stylos**

designed by Achille Castiglioni

Floor lamp providing indirect and diffused light



F6310004

Silver

#### **DIMENSIONS**



## **CERTIFICATIONS**









20



# Stylos . Lamps





#### PAR38 120W E27

Lamp wattage:

120 W

Lamp category:

Halogen mains

Socket:

E27

Lamp type:

PAR38

## **HSGS 100W E27**

Lamp wattage:

100 W

Lamp category:

Halogen mains

Socket:

E27

Lamp type:

**HSGS** 



# Stylos

designed by Achille Castiglioni

Floor lamp providing indirect and diffused light

F6310004

Silver

# **DIMENSIONS**



# **CERTIFICATIONS**









ΙP 20