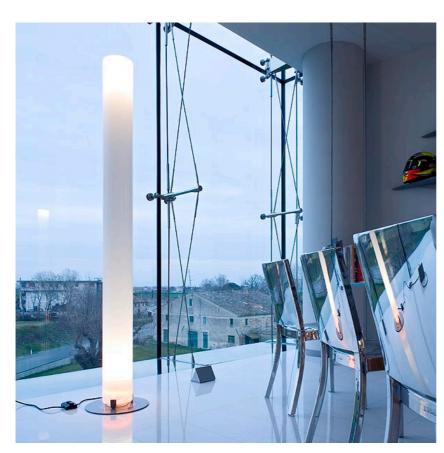

#### **STYLOS**

Mounting Floor

I x MAX 120W E27 PAR38 + I x MAX 100W E27 HSGS Lamps description

**Environment** Indoor **Finish** Silver

**Technical description** Floor lamp providing indirect and diffused light. Silver powder-

coated steel base. Opaline extruded polymethylmethacrylate (PMMA) diffuser column. Functions ON/OFF of two placed luminous sources at the extremities of the diffuser of the apparatus, happen by means of interrupting double quantity to pedal mounted on the cable feeding electrical worker.

### **Stylos**

designed by Achille Castiglioni

Floor lamp providing indirect and diffused light

F6310004

Silver

# Stylos

designed by Achille Castiglioni

Floor lamp providing indirect and diffused light

F6310004

Silver