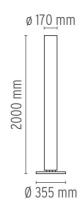

ns of interrupting double quantity to pedal mounted on the cable feeding electrical worker.

230 Voltage (V)

#### **PHYSICAL**

Supply Power cord

2850 Cord length (mm)

**Construction material** Polymethylmethacrylate, Steel

Weight (kg) 9.6





### **Stylos**

designed by Achille Castiglioni

Floor lamp providing indirect and diffused light



F6310004

Silver

#### **DIMENSIONS**



## **CERTIFICATIONS**









20



# Stylos . Lamps





#### PAR38 120W E27

Lamp wattage:

120 W

Lamp category:

Halogen mains

Socket:

E27

Lamp type:

PAR38

## **HSGS 100W E27**

Lamp wattage:

100 W

Lamp category:

Halogen mains

Socket:

E27

Lamp type:

**HSGS** 



# Stylos

designed by Achille Castiglioni

Floor lamp providing indirect and diffused light

F6310004

Silver

# **DIMENSIONS**



# **CERTIFICATIONS**









ΙP 20