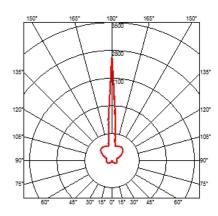

edal mounted on the cable feeding electrical worker.

230 Voltage (V)

#### **PHYSICAL**

Supply Power cord

2850 Cord length (mm)

**Construction material** Polymethylmethacrylate, Steel

Weight (kg) 9.6





### **Stylos**

designed by Achille Castiglioni

Floor lamp providing indirect and diffused light



F6310004

Silver

#### **DIMENSIONS**



## **CERTIFICATIONS**









20



# Stylos . Lamps





#### PAR38 120W E27

Lamp wattage:

120 W

Lamp category:

Halogen mains

Socket:

E27

Lamp type:

PAR38

## **HSGS 100W E27**

Lamp wattage:

100 W

Lamp category:

Halogen mains

Socket:

E27

Lamp type:

**HSGS** 



# Stylos

designed by Achille Castiglioni

Floor lamp providing indirect and diffused light

F6310004

Silver

# **DIMENSIONS**



# **CERTIFICATIONS**









ΙP 20