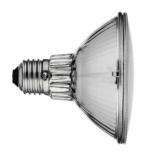

#### PAR38 120W E27

Lamp wattage:

120 W

Lamp category:

Halogen mains

Socket:

E27

Lamp type:

PAR38