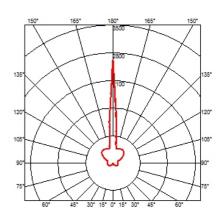

#### **STYLOS**

Mounting Floor

I x MAX 120W E27 PAR38 + I x MAX 100W E27 HSGS Lamps description

**Environment** Indoor **Finish** Silver

**Technical description** Floor lamp providing indirect and diffused light. Silver powder-

coated steel base. Opaline extruded polymethylmethacrylate (PMMA) diffuser column. Functions ON/OFF of two placed luminous sources at the extremities of the diffuser of the apparatus, happen by means of interrupting double quantity to pedal mounted on the cable feeding electrical worker.